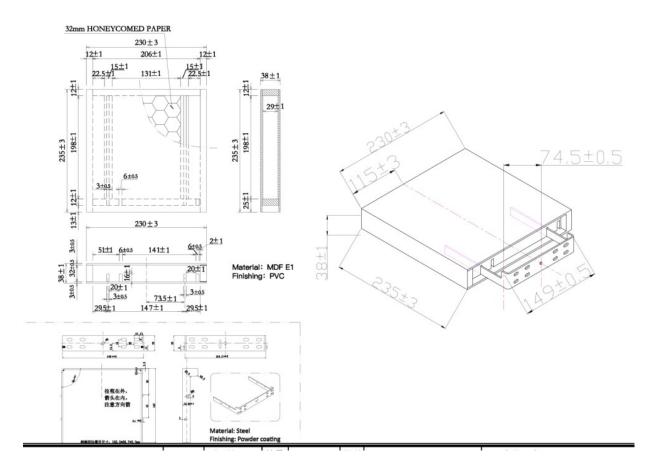

## **Technical data**

| Name product                                                    | SHELVE 38MM 23*23,5 / CACTUS 1 | Contain battery                           | 1 |
|-----------------------------------------------------------------|--------------------------------|-------------------------------------------|---|
| Power in Watt                                                   | /                              | Weight of the battery (gram)              | / |
| Nett Weight in gram<br>(without batteries,<br>without packaging | 810g+/10%                      | Type of battery<br>(Li-ion /<br>Alkalin,) | / |
| Size of product: Lxlxh<br>in centimetre                         | 23x23.5x3.8cm                  |                                           |   |
| Accessories included:<br>detailed it                            | U metal fixing                 |                                           |   |
| Weight packaging                                                | 5g                             |                                           |   |
| Size packaging                                                  | 23x23.5x3.8cm                  |                                           |   |
|                                                                 |                                |                                           |   |